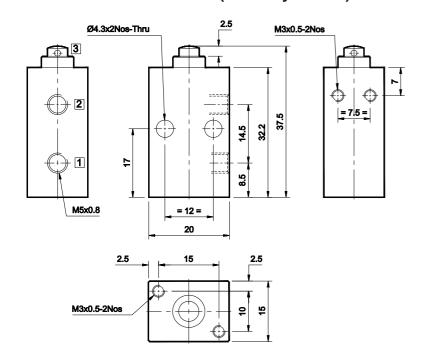

### 3 / 2 Stem actuated valve (Normally closed)

| 1 - Inlet, | 2 - Outlet, | 3 - Exhaust |
|------------|-------------|-------------|
|            |             |             |

| Model  | DP242O70 |
|--------|----------|
| Symbol | 2<br>13  |