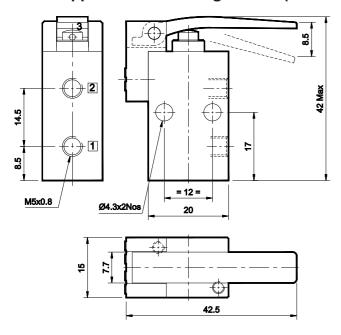

## **Technical Specifications**

| Model                        | 3/2 (Normally Closed)                |
|------------------------------|--------------------------------------|
| Port size                    | M5                                   |
| Ambient / Medium Temperature | 5° - 60° C                           |
| Max. Working pressure        | 8 bar                                |
| Stroke                       | 2.5 mm                               |
| Medium                       | Compressed air, Filtered, Lubricated |
| Flow                         | (1  ightarrow 2) - 130 lpm           |
| Materials of construction    | Housing : Aluminium, Seals : Nitrile |

### 3 / 2 Poppet valve with Roller lever (Normally closed)

| 1 - Inlet, | 2 - Outlet, | 3 - Exhaust |
|------------|-------------|-------------|
| Model      | DP24        | 12R70       |
|            |             |             |

| Model  | DP242R70 |
|--------|----------|
| Symbol | 2        |