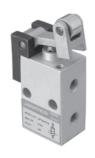

### 3 / 2 Poppet valve with Roller lever (Normally closed)

| 1 - Inlet, | 2 - Outlet, | 3 - Exhaust |
|------------|-------------|-------------|
| Model      | DP24        | 12R70       |
|            |             |             |

| Model  | DP242R70 |
|--------|----------|
| Symbol | 2        |