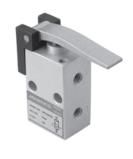

### 3 / 2 Poppet valve with Finger lever (Normally closed)

3 - Exhaust 1 - Inlet, 2 - Outlet,

| Model  | DP242N70 |
|--------|----------|
| Symbol | 2<br>1 3 |