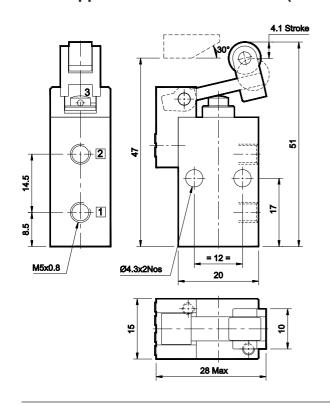

### 3 / 2 Poppet valve with Roller lever (Normally closed)

| 1 - Inlet, | 2 - Outlet, | 3 - Exhaust |
|------------|-------------|-------------|
| Model      | DP24        | 12R70       |
|            |             |             |