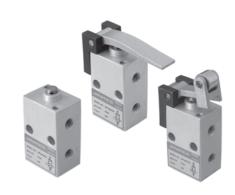

#### **Features**

- □ 3/2 Normally Closed version
- Basic, Roller lever and Finger lever versions available
- □ Poppet seating arrangement
- No exhaust overlap

### 3 / 2 Stem actuated valve (Normally closed)

| 1 - Inlet, | 2 - Outlet, | 3 - Exhaust |
|------------|-------------|-------------|
|            |             |             |

| Model  | DP242O70 |
|--------|----------|
| Symbol | 2<br>13  |

### 3 / 2 Poppet valve with Roller lever (Normally closed)

| 1 - Inlet, | 2 - Outlet, | 3 - Exhaust |
|------------|-------------|-------------|
| Model      | DP24        | 12R70       |
|            |             |             |

### 3 / 2 Poppet valve with Finger lever (Normally closed)

3 - Exhaust 1 - Inlet, 2 - Outlet,

| Model  | DP242N70 |
|--------|----------|
| Symbol | 2<br>1 3 |